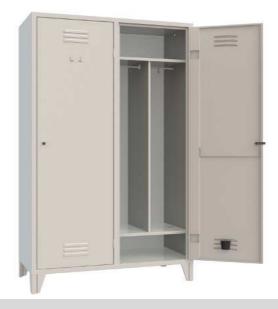

## **Lechnical Informations**

Classic line

| Code                                 | 2S2-0000000001          |  |  |
|--------------------------------------|-------------------------|--|--|
| Name                                 | Monobloc locker         |  |  |
| Dimensions (WxDxH ) 1020x500x1800 mm |                         |  |  |
| Inside Dimensions (                  | WxDxH]523x480x1610 mm   |  |  |
| N° places                            | 2                       |  |  |
| N° places for colum                  | n <b>1</b>              |  |  |
| Material                             | DC01/FeP01 UNI EN 10130 |  |  |
| Weight (Kg)                          | 54                      |  |  |
| Volume (m3)                          | 0,92                    |  |  |
|                                      |                         |  |  |

| General informations |                                                                                                                                                                                                                                                                                                                         |
|----------------------|-------------------------------------------------------------------------------------------------------------------------------------------------------------------------------------------------------------------------------------------------------------------------------------------------------------------------|
| Base and corpus      | Base on steel feet, h. 120 mm. with anti-oxidation plastic inserts, predisposed for the adjustable feet.<br>Reinforced ribs for the base interlocking. Corpus in one bended pannel with perforations between<br>roof and back for ventilation and sides front thickness 30 mm. with anticut folded edges on tree levels |

| Door          | Doors fitted with intenal hinges with external pin with 180 ° rotation, reinforce on the hinges side and anticut bend on tree orders on the remaining sides, upper and lower ventilation slots ,printed                     |
|---------------|-----------------------------------------------------------------------------------------------------------------------------------------------------------------------------------------------------------------------------|
|               | label holder.                                                                                                                                                                                                               |
| Lock          | Cylinder lock typo Yale with double key.                                                                                                                                                                                    |
| Closing       | One way lever                                                                                                                                                                                                               |
| Inside        | Upper shelf h.247 mm.from the roof with bar and 2 S galvanized hooks, lower shelf delimiting the space for shoes h.188 mm. from the bottom. Division wall. Steel towel /Umbrella holderon the door. Plastic tray for drops. |
| Colour door   | Painting with epoxy powder color RAL 7035.                                                                                                                                                                                  |
| Colour corpus | Painting with epoxy powder color RAL 7035.                                                                                                                                                                                  |
| Law           | In specification D.Lgs.81/2008, EN UNI ISO 9001, EN UNI ISO 14001, UNI tests on product and                                                                                                                                 |
|               | finishing.                                                                                                                                                                                                                  |
| Possibilities |                                                                                                                                                                                                                             |
|               |                                                                                                                                                                                                                             |