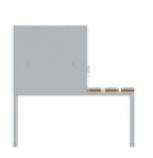

#### Plus Line

Code PML030\_PML036\_PML040\_PML050-00000001

Name Support bench in wood

Dimensions (WxDxH ) 322/360/420/525x815x420 h mm

type Monobloc

N° places 1/2/3

Material steel and wood
Weight (Kg) 9

Weight (Kg) 9
Volume (m3) 0,19

#### General informations

Corpus Support bench with structure tubular steel 30x30mm color Ral 7035, seat with wood slats with

hidden fasteners, plastic tips. Predisposition for the fixation of the locker with n° 4 plates and screws.

#### Configuration