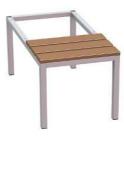

#### Plus Line

Code PML030\_PML036\_PML040\_PML050-00000001

Name Support bench in wood

Dimensions (WxDxH ) 322/360/420/525x815x420 h mm

type Monobloc

N° places 1/2/3

Material steel and wood
Weight (Kg) 9

Weight (Kg) 9
Volume (m3) 0,19

#### General informations

Corpus Support bench with structure tubular steel 30x30mm color Ral 7035, seat with wood slats with

hidden fasteners, plastic tips. Predisposition for the fixation of the locker with n° 4 plates and screws.

#### Configuration