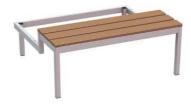

#### Linea Plus

Code PPL060\_PPL069\_PPL080\_PPL090-00000001

Name Z Support bench in wood

615/690/810/907x815x420 h mm Dimensions (WxDxH)

Monobloc type

2/4/6 N° places

steel and wood Material

12 Weight (Kg) Volume (m3)

#### General informations

Support bench with structure tubular steel 30x30mm color Ral 7035, seat with wood slats with Corpus

hidden fasteners, plastic tips. Predisposition for the fixation of the locker with n° 4 plates and screws.

Color Grey Ral 7035

Law In specification D.Lgs.81/2008, EN UNI ISO 9001, EN UNI ISO 14001,